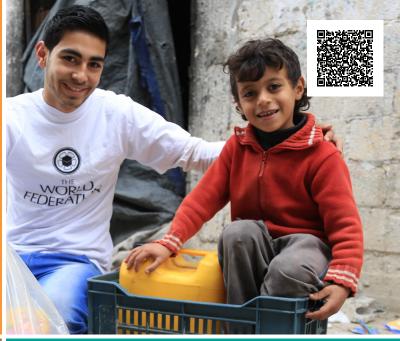

# Children Helping Children

Raising **awareness** and **donations** for the **Ramadhan**ReliefFund 1436 | 2015

This Ramadhan, The World Federation is once again inviting children and youth from around the world to join our 5th Annual Children Helping Children Campaign to raise awareness and donations for the Ramadhan Relief Fund. There are many ways in which you could get involved, from making donations to organising fundraising events.

Donations raised will go to help The World Federation Ramadhan Relief Fund to provide meals and other essentials to children living in poverty.

Arrangements have been made to deliver aid to these children for Ramadhan.